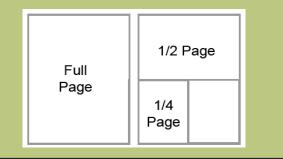

#### Ad Rates:

- Full Page Inside \$400
- 1/2 Page \$200
- 1/4 Page \$100

#### Ad Sizing (\*all ads black/white) :

- Full Page: 5 x 8 inches, vertical
- 1/2 Page: 5 x 4 inches, horizontal
- 1/4 Page: 2.5 x 4 inches, vertical

The Nature Connection is a non-profit organization that delivers monthly nature-assisted programs and live animals to at-risk youth, people with disabilities, and elders, including those with dementia and Alzheimer's. We serve assisted living residences, residential schools for youth, and other facilities for people in need across Greater Boston.